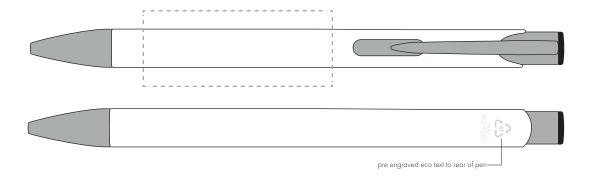

## **PANTONE REFERENCE(S)**

Engrave

ARTWORK SCALE 100% Rotary Engrave Area: 50mm x 20mm

Product Image for visualisation - colours may vary

## The dashed line is to demonstrate print area and will not appear on your printed item